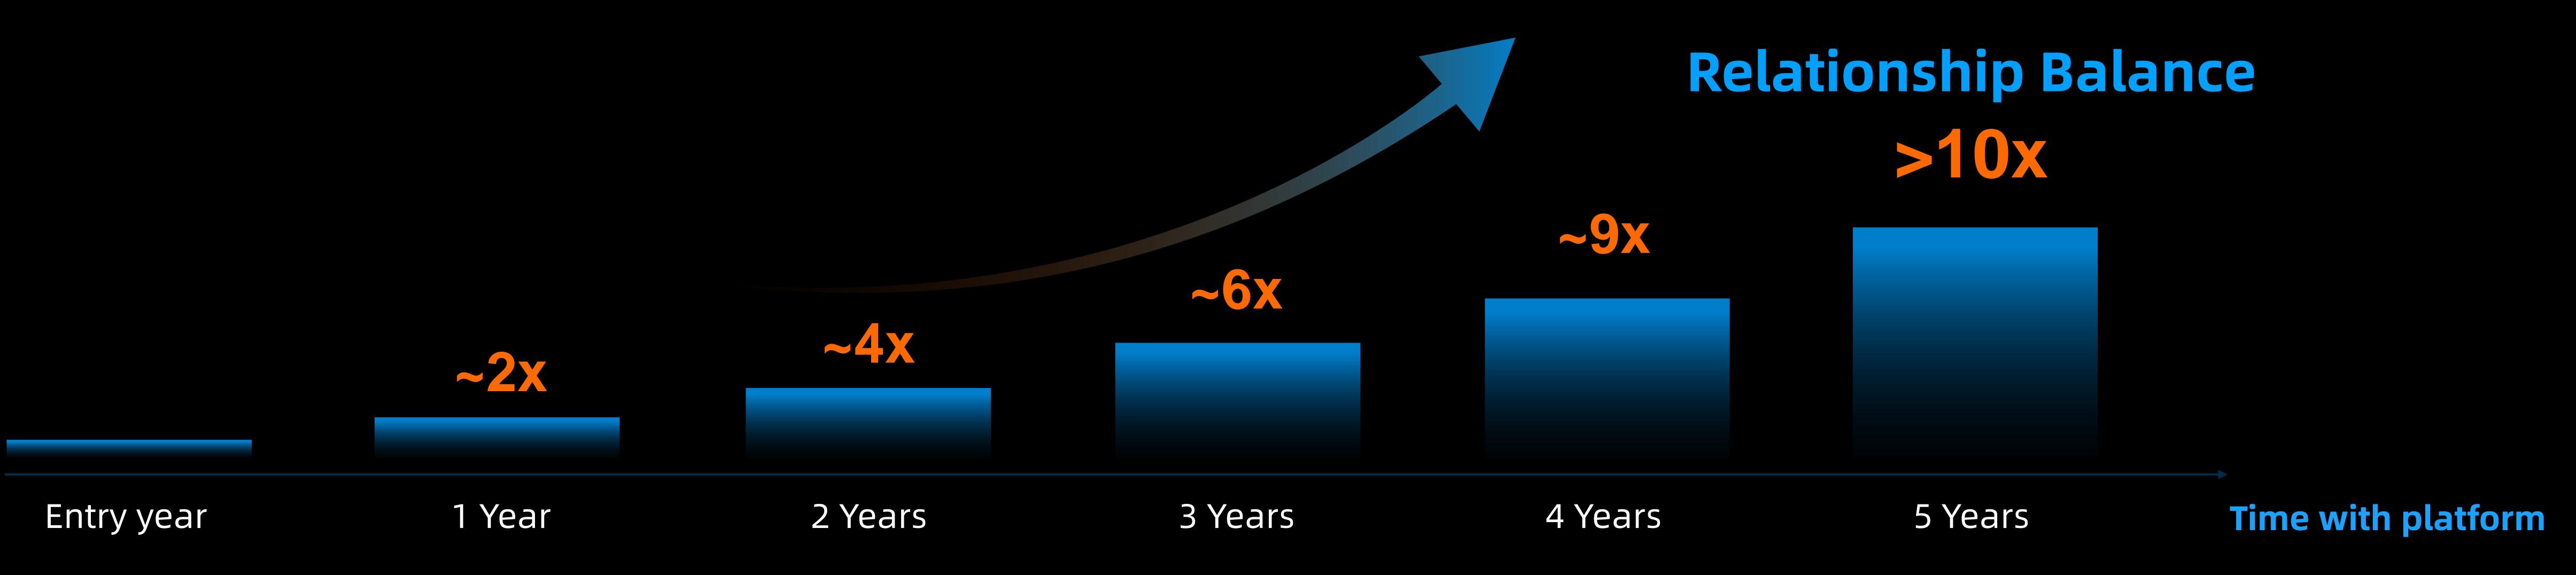

#### Increasing User Relationship Balance Driven by Trust

Notes:
1 Relationship balance is defined as the sum of the average balance of Yu'E Bao, Huabei, Jiebei, and annualized insurance premium during January to June 2019