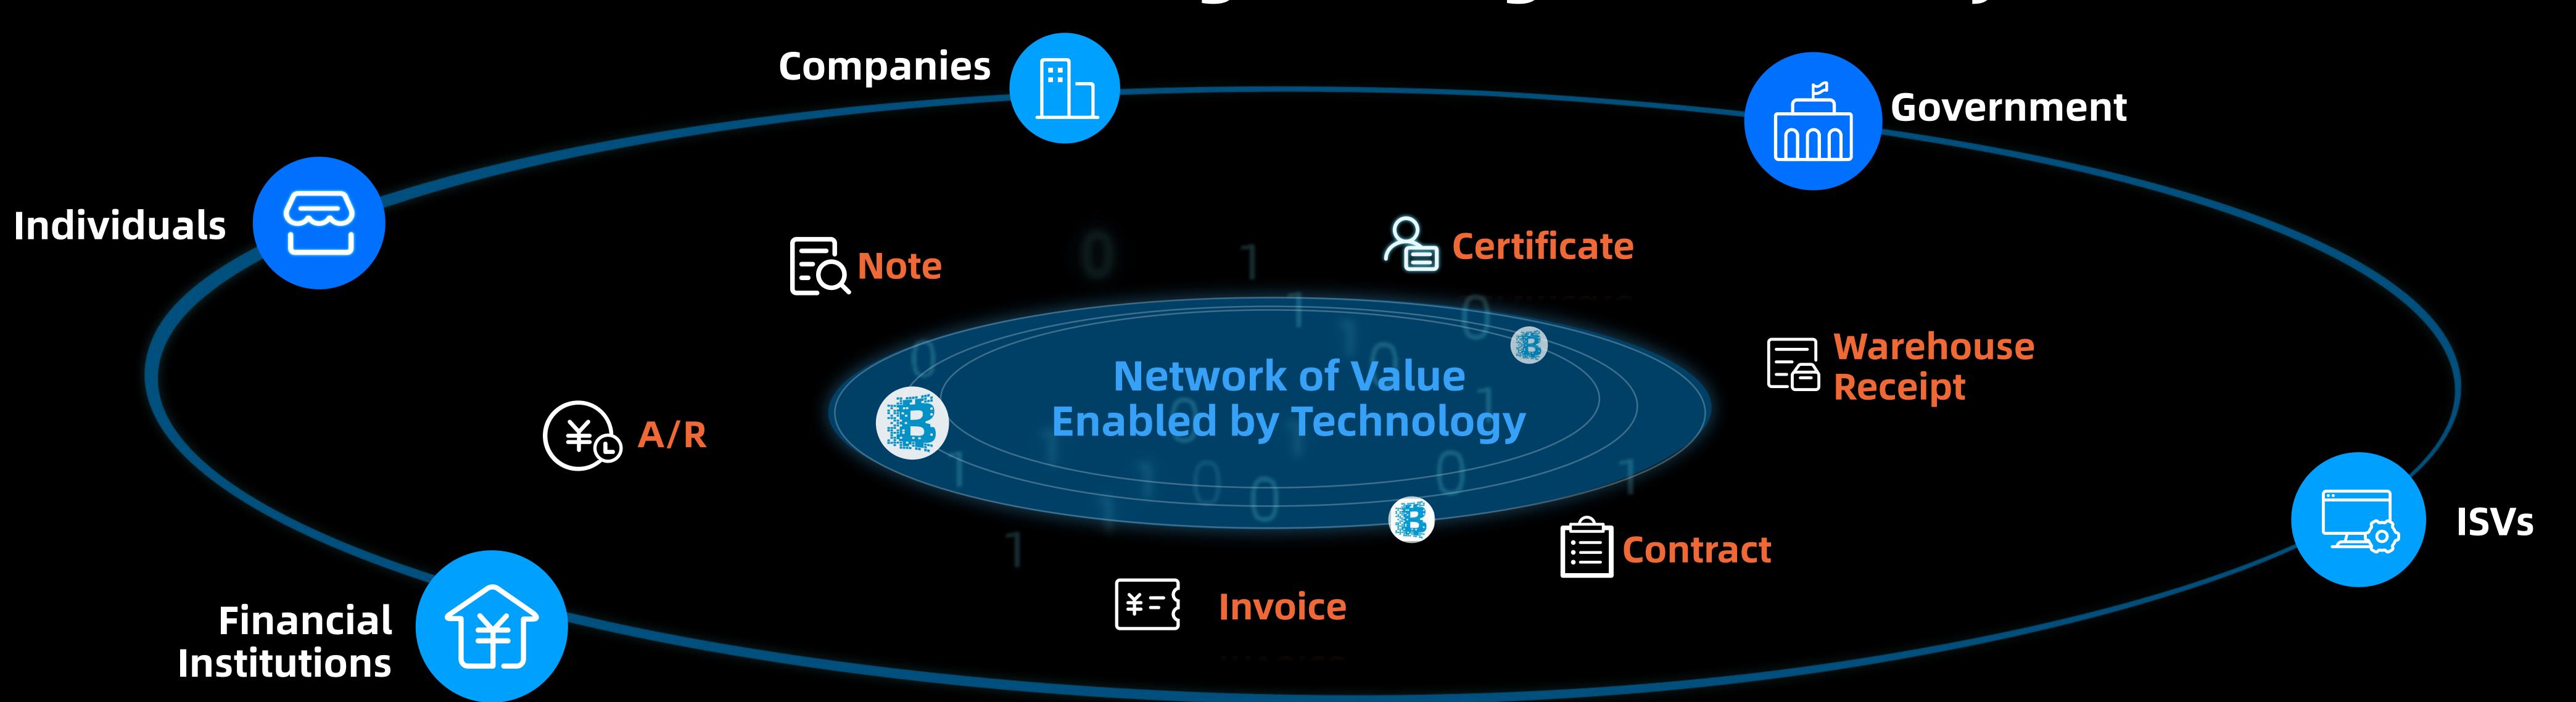

#### Blockchain-as-a-Service (BaaS) Platform - Open Ecosystem

High Compatibility

Financial-grade Infrastructure

Gateway to Ant Financial Ecosystem