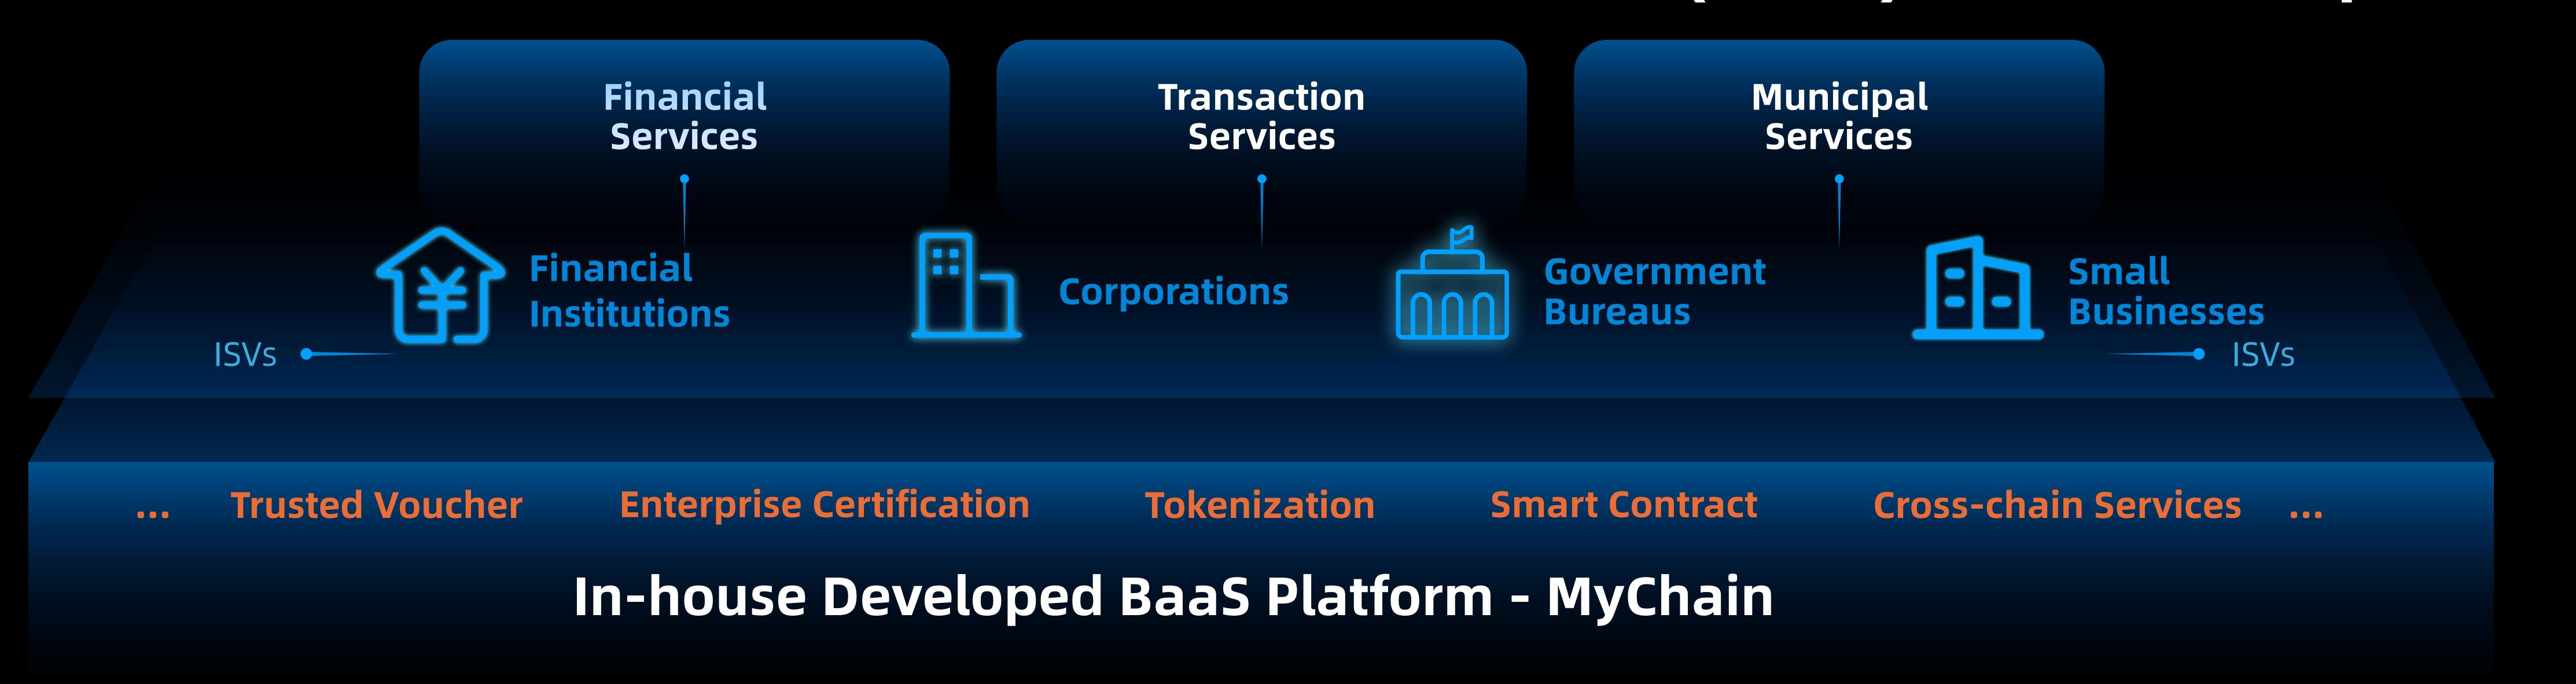

#### Blockchain-as-a-Service (BaaS) Platform - Open Ecosystem

High Compatibility

Financial-grade Infrastructure

Gateway to Ant Financial Ecosystem