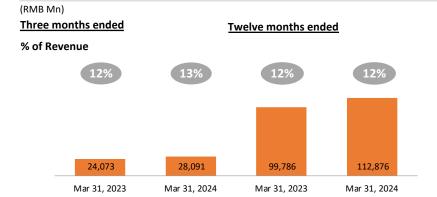

| (59,489)      | (68,435)  | (9,478)  |
| Current and non-current unsecured senior notes                                                                                                                                                                 | (101,865)     | (102,341) | (14,174) |
| Net cash position                                                                                                                                                                                              | 398,960       | 446,454   | 61,833   |

# **Cost of Revenue and Operating Expenses**



# **Cost of Revenue (excluding SBC)**



Mar 31, 2023

Mar 31, 2024

# Sales & Marketing Expenses (excluding SBC)

Mar 31, 2024

Mar 31, 2023



# **Product Development Expenses (excluding SBC)**



# **General & Administrative Expenses (excluding SBC)**



# **Segment Results: Quarter ended March 31**



|                                    |             |              |               |               | Three mor | nths ended Mar | <sup>-</sup> 31, 2024     |                |                            |               |              |
|------------------------------------|-------------|--------------|---------------|---------------|-----------|----------------|---------------------------|----------------|----------------------------|---------------|--------------|
|                                    |             |              | Alibaba       |               |           |                |                           |