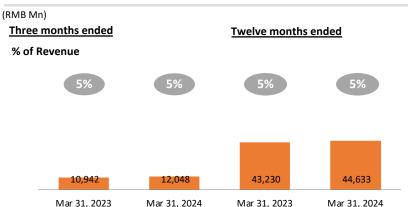

| (59,489)      | (68,435)  | (9,478)  |
| Current and non-current unsecured senior notes                                                                                                                                                                 | (101,865)     | (102,341) | (14,174) |
| Net cash position                                                                                                                                                                                              | 398,960       | 446,454   | 61,833   |

# **Cost of Revenue and Operating Expenses**



# **Cost of Revenue (excluding SBC)**



Mar 31, 2023

Mar 31, 2024

# Sales & Marketing Expenses (excluding SBC)

Mar 31, 2024

Mar 31, 2023



# **Product Development Expenses (excluding SBC)**



# **General & Administrative Expenses (excluding SBC)**



# **Segment Results: Quarter ended March 31**



|                                    |             |              |               |               | Three mor | nths ended Mar | <sup>-</sup> 31, 2024     |                |                            |               |              |
|------------------------------------|-------------|--------------|---------------|---------------|-----------|----------------|---------------------------|----------------|----------------------------|---------------|--------------|
|                                    |             |              | Alibaba       |               |           |                |                           |                |                            |               |