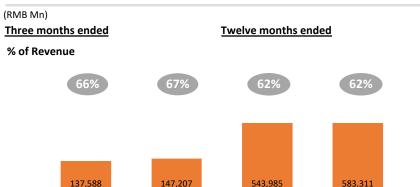

ngs                                                                                                                                                                        | (59,489)      | (68,435)  | (9,478)  |
| Current and non-current unsecured senior notes                                                                                                                                                                 | (101,865)     | (102,341) | (14,174) |
| Net cash position                                                                                                                                                                                              | 398,960       | 446,454   | 61,833   |

# **Cost of Revenue and Operating Expenses**



# **Cost of Revenue (excluding SBC)**



Mar 31, 2023

Mar 31, 2024

# Sales & Marketing Expenses (excluding SBC)

Mar 31, 2024

Mar 31, 2023



# **Product Development Expenses (excluding SBC)**



# **General & Administrative Expenses (excluding SBC)**



# **Segment Results: Quarter ended March 31**



|                                    |             |              |               |               | Three mor | nths ended Mar | <sup>-</sup> 31, 2024     |                |                            |               |              |
|------------------------------------|-------------|--------------|---------------|---------------|-----------|----------------|---------------------------|----------------|----------------------------|---------------|--------------|
|                                    |             |