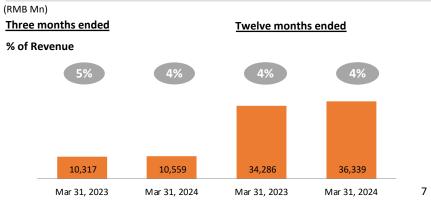

rent and non-current unsecured senior notes                                                                                                                                                                 | (101,865)     | (102,341) | (14,174) |
| Net cash position                                                                                                                                                                                              | 398,960       | 446,454   | 61,833   |

# **Cost of Revenue and Operating Expenses**



# **Cost of Revenue (excluding SBC)**



Mar 31, 2023

Mar 31, 2024

# Sales & Marketing Expenses (excluding SBC)

Mar 31, 2024

Mar 31, 2023



# **Product Development Expenses (excluding SBC)**



# **General & Administrative Expenses (excluding SBC)**



# **Segment Results: Quarter ended March 31**



|                                    |             |              |               |               | Three mor | nths ended Mar | <sup>-</sup> 31, 2024     |                |                            |               |              |
|------------------------------------|-------------|--------------|---------------|---------------|-----------|----------------|---------------------------|----------------|----------------------------|---------------|--------------|
|                                    |             |              | Alibaba       |               |           |                |                           |                |                            |               |              |
|                                    |